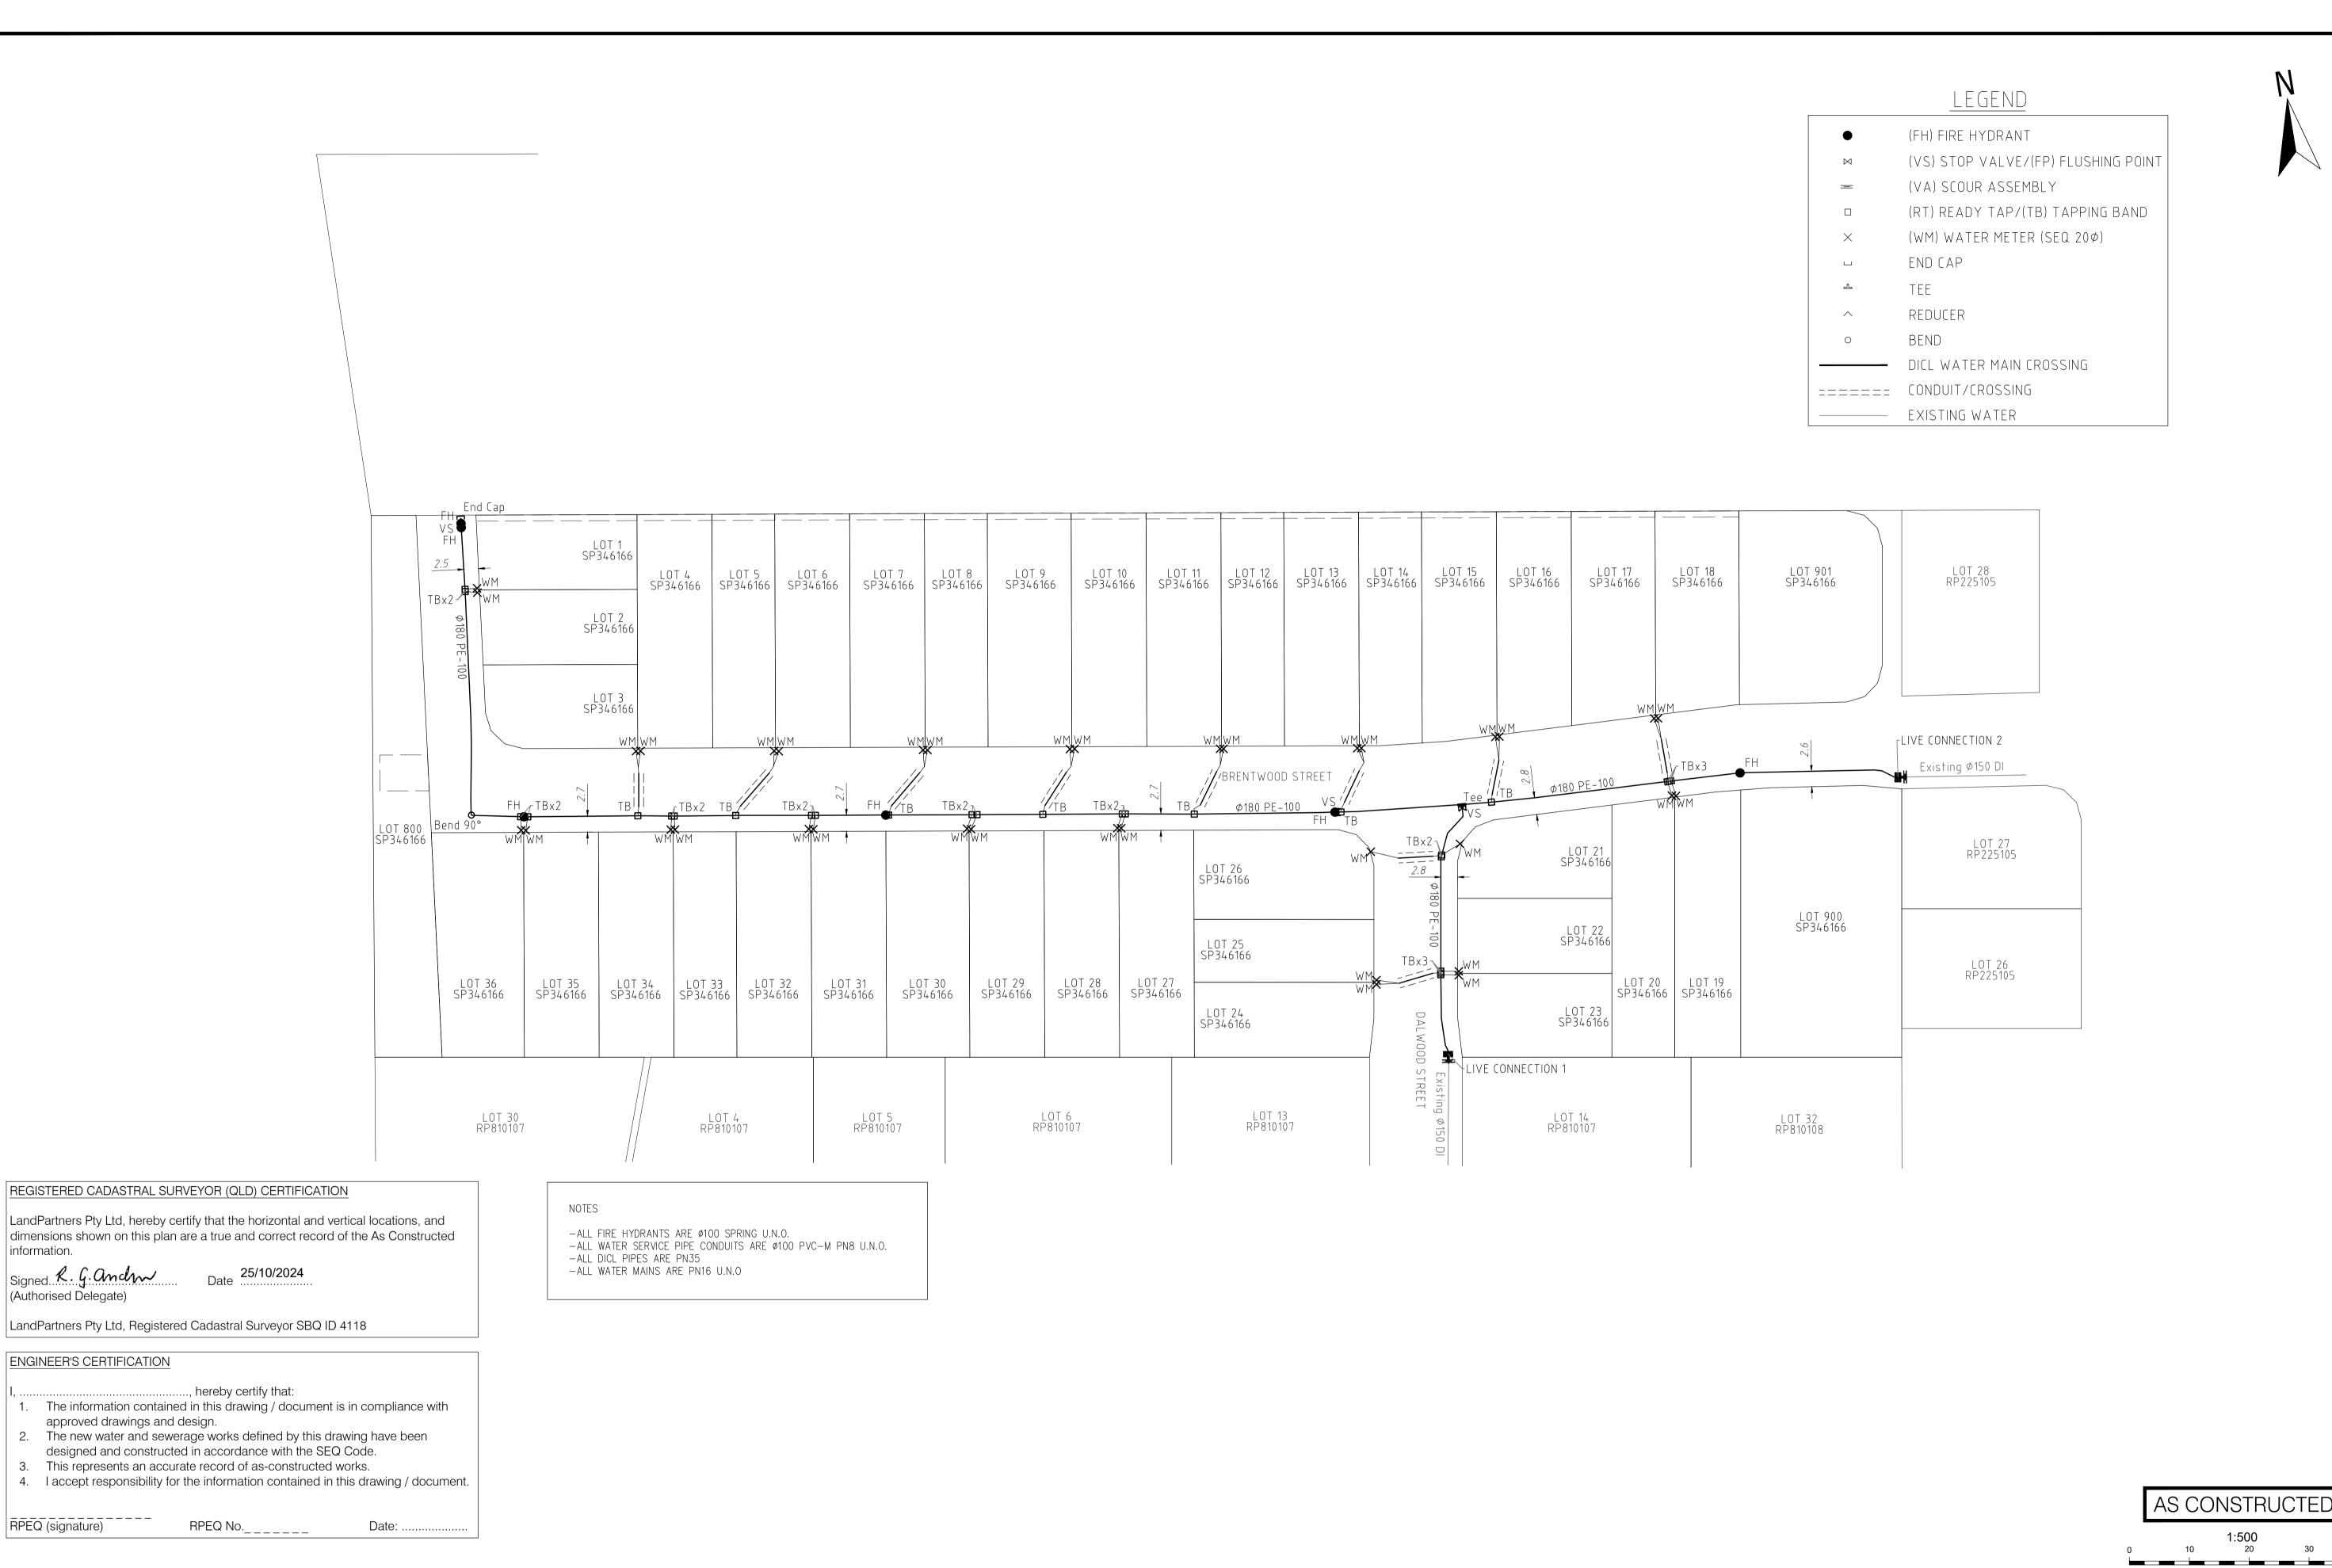

## Queensland Urban Utilities

2236 BEAUDESERT ROAD, CALAMVALE AS-CONSTRUCTED WATER 23-PNT-69061

| ALL DISTANCES IN METRES |             |     |     |          |  |  |  |  |  |  |
|-------------------------|-------------|-----|-----|----------|--|--|--|--|--|--|
|                         | SCALE       | 1:5 | 500 |          |  |  |  |  |  |  |
|                         | SHEET 1     | OF  | 1   | SHEETS   |  |  |  |  |  |  |
|                         | DRAWING NO. |     |     |          |  |  |  |  |  |  |
|                         | BRSS        | 822 | 2-  | 000-80-1 |  |  |  |  |  |  |